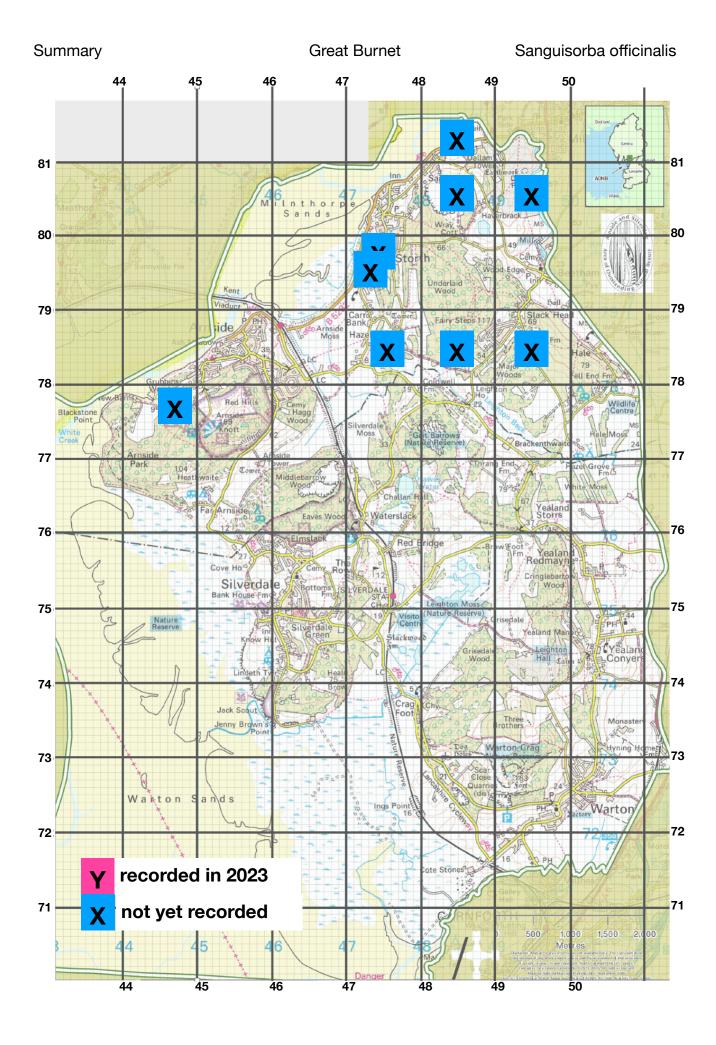

Great Burnet is a tall perennial which is easily overlooked as the dark flower heads don't stand out much. It is a flower of lowland meadows.

Sanguisorba officinalis historical data

| 4<br>figure | Site                  | Grid Ref     | Recorder | Date | Number | Comments                                                                                            |
|-------------|-----------------------|--------------|----------|------|--------|-----------------------------------------------------------------------------------------------------|
| 4477        | New Barns             | SD4421277656 |          |      |        | Lane from New Barns Bay to caravans in hedge .SD4421277656                                          |
| 4778        | SD4778                | SD477781     |          |      |        | Cold Well Farm field near Creep-i-th-call bridge. at SD477781                                       |
| 4779        | Carr Bank /<br>Storth | SD470794     |          |      |        | Sandside Road between Arnside and Carr Bank near the bus shelte                                     |
| 4779        | Carr Bank /<br>Storth | SD473799     |          |      |        | Carr Bank. at Dr. Steel's pond area . north side of the pond at the edge of the limestone grassland |
| 4878        | SD4878                | SD480782     |          |      |        | Leighton Beck Field near the Silaus (pepper saxifraga) at SD480782                                  |
| 4880        | Haverbrack            | SD4880       |          |      |        | Haverbrack                                                                                          |
| 4881        | SD4881                | SD4881       |          |      |        |                                                                                                     |
| 4978        | SD4978                | SD4978       |          |      |        |                                                                                                     |
| 4980        | SD4980                | SD4980       |          |      |        |                                                                                                     |