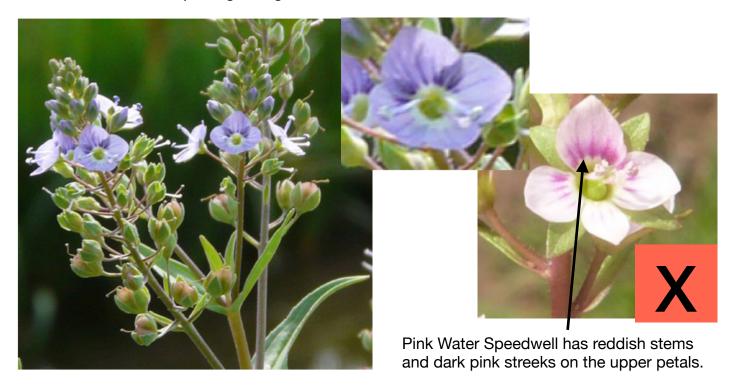

An erect plant of stream sides, ponds and boggy areas. Shiny **pointed** leaves and spikes of blue flowers make it easy to spot. The upper leaves are **unstalked** and almost clasp the stem with flower spikes growing from the axiils.