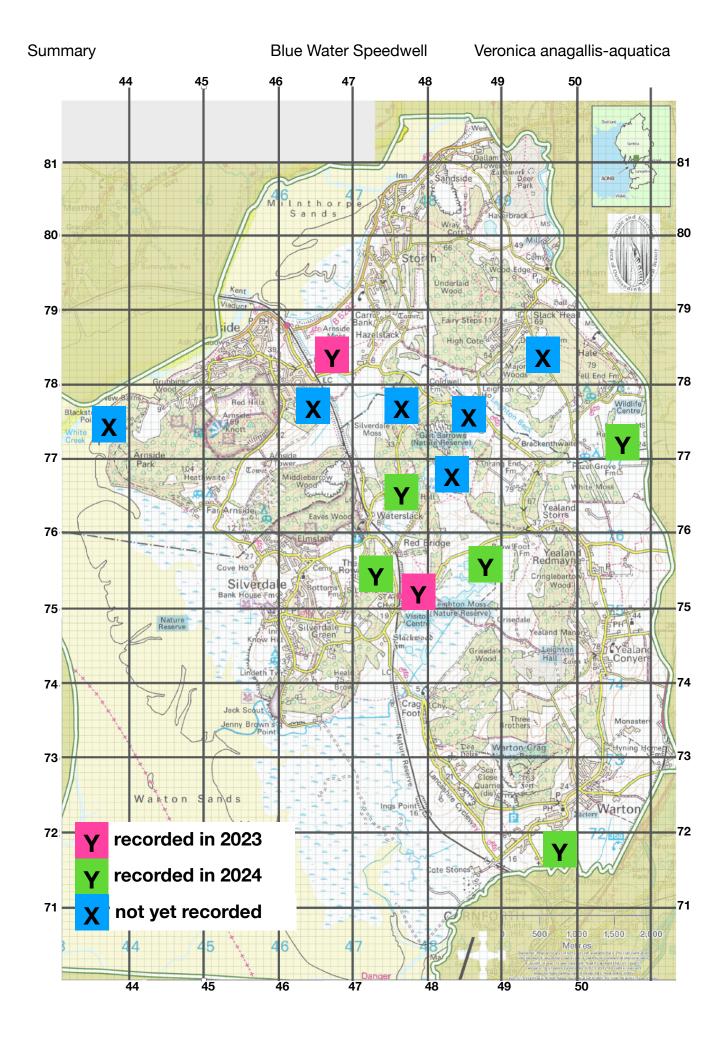

## Veronica anagallis-aquatica historical data

| 4 figure | Site                | Grid Ref     | Record | Date     | Number  | Comments                                                                 |
|----------|---------------------|--------------|--------|----------|---------|--------------------------------------------------------------------------|
| 4377     | Barber's Pond       | SD4377       |        |          |         |                                                                          |
| 4677     | Hagg Wood           | SD468773     |        |          |         |                                                                          |
| 4678     | Arnside Moss        | SD4676378472 | AK     | 16/08/23 | several | in Leighton beck by bridge                                               |
| 4775     | Lambert's<br>Meadow | SD4704875290 | AK     | 20/06/24 | 2       | by the water plantain                                                    |
| 4775     | Leighton Moss       | SD4777875011 | AK     | 25/06/23 | 1       | At the pond dipping area                                                 |
| 4776     | Haweswater          | SD4776676805 | AK     | 25/07/24 | 1       | in runner from main path to lake                                         |
| 4777     | SD4777              | SD475779     |        |          |         |                                                                          |
| 4875     | Leighton Moss       | SD4893375621 | NF     | 18/07/24 | lots    | all along ditch (Oldfields Dyke) on way<br>to lower hide to SD4892475630 |
| 4876     | Gait Barrows        | SD480769     |        |          |         |                                                                          |
| 4877     | Gait Barrows        | SD4877       |        |          |         |                                                                          |
| 4971     | Warton Mires        | SD4996771666 | AK     | 23/06/24 | 2       | with lemna.                                                              |
| 4978     | SD4978              | SD4978       |        |          |         |                                                                          |
| 5077     | SD5077              | SD50417719   | LF     | 10/07/24 |         | land at Hale Moss also at SD50257773                                     |