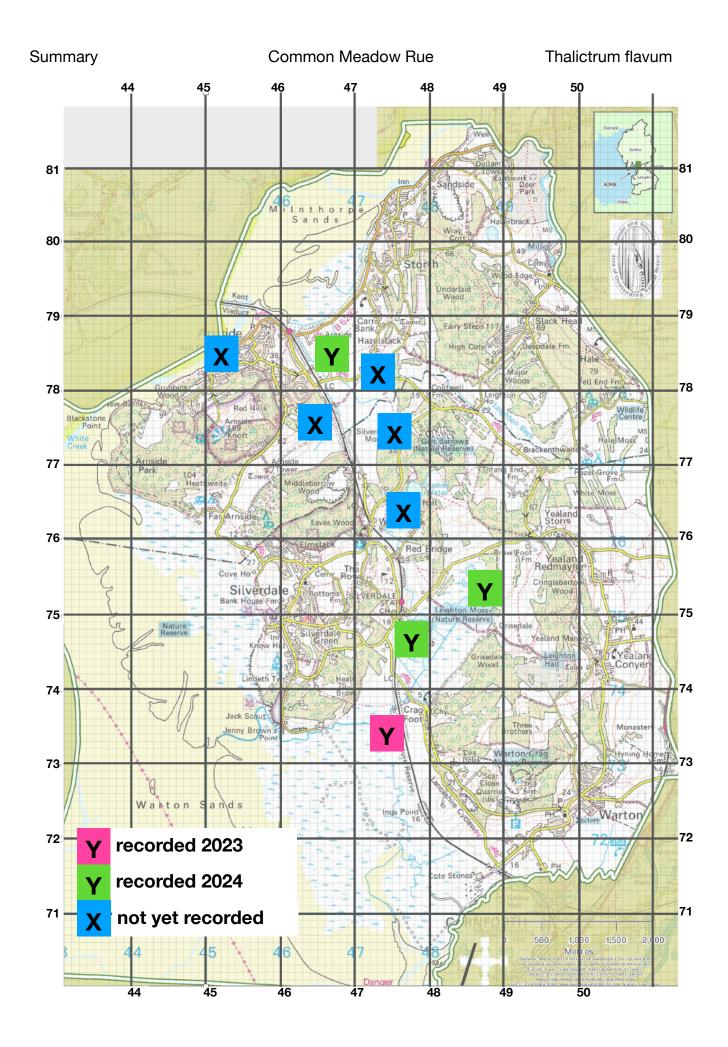

## Thalictrum flavum

| 4<br>figure | Site                     | Grid Ref     | Recorder | Date     | Number  | Comments                                                      |
|-------------|--------------------------|--------------|----------|----------|---------|---------------------------------------------------------------|
| 4578        | Arnside Shore            | SD453786     |          |          |         | Arnside shore.1975. at SD453786                               |
| 4677        | Middlebarrow<br>Wood     | SD468771     |          |          |         | Bottom of Middlebarrow Wood. both sides of path. at SD468771  |
| 4678        | Arnside Marsh            | SD4677978496 | DS       | 02/06/24 | lots    | in marshy bit of field                                        |
| 4773        | Marsh hides              | SD4758973618 | AK       | 01/06/23 | lots    | All the way along the path to Allen Hide from the car park    |
| 4773        | Marsh Hides              | SD4758973618 | PT       | 24/06/24 | lots    | All the way along the path to Allen Hide from the car park    |
| 4774        | Leighton Moss            | SD4765574760 | AK       | 11/07/24 | several | Leighton Moss to Griesdale hide both sides of path            |
| 4776        | SD4776                   | SD4776       |          |          |         |                                                               |
| 4777        | SD4777                   | SD4777       |          |          |         |                                                               |
| 4778        | Carr Bank /<br>Hazelslac | SD472782     |          |          |         | Hazelslack runners both sides of Carnforth Road . at SD472782 |
| 4875        | Leighton Moss            | SD4889975266 | AK       | 20/06/24 |         | Leighton Moss junction to lower hide                          |