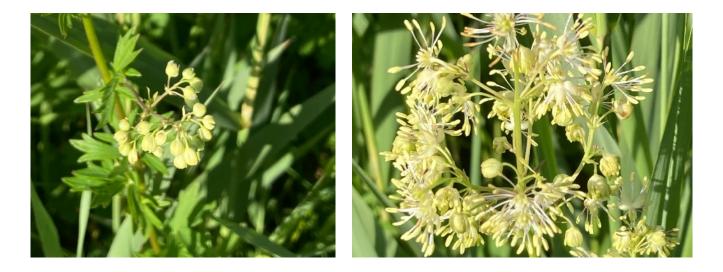

Common Meadow Rue is a tall plant of wet meadows. It has 4 very inconspicuous white petals and long yellow stamens. It can be almost hidden by other vegetation. It flowers from June to August. It is has not been found over the past few years at some of its old sites.