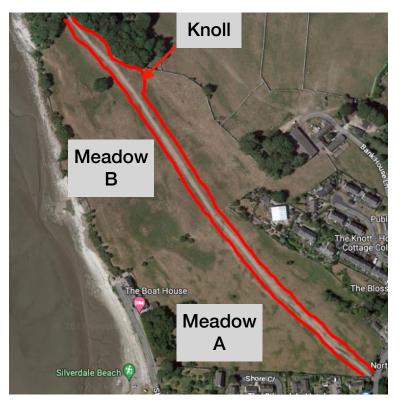

## The Lots to the Cove Silverdale SD4575

The Lots Silverdale is a very interesting area of limestone grassland.

The Lots are owned by the National Trust who were given it along with the rest of Bankhouse Farm in 1983 by Mr and Mrs Bright. It is divided into 2 meadows, one of which (A) must have been "improved" many years ago. The difference in species richness between the two fields is dramatic. There is an especially rich limestone knoll at the north end of meadow B.

The survey area then extends down a narrow walled stone footpath to The Cove, a small inlet of Morecambe Bay.

The area across the Lots is shown in red on the map below. It is a 4 metre strip along the footpath widening out at the Knoll.