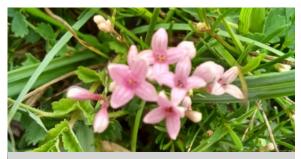

The main survey was started in July 2023 and will continue for the next 4 years. It is a hotspot for Early Purple and Green winged Orchids. We had already recorded these for 2023.

Squinancywort on Knoll