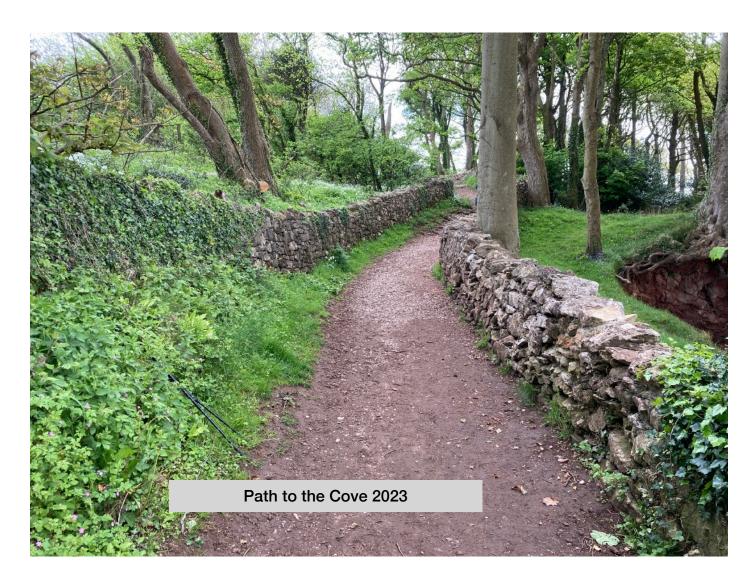

The survey area then extends down a narrow walled stone footpath to The Cove, a small inlet of Morecambe Bay.

The area across the Lots is shown in red on the map below. It is a 4 metre strip along the footpath widening out at the Knoll.