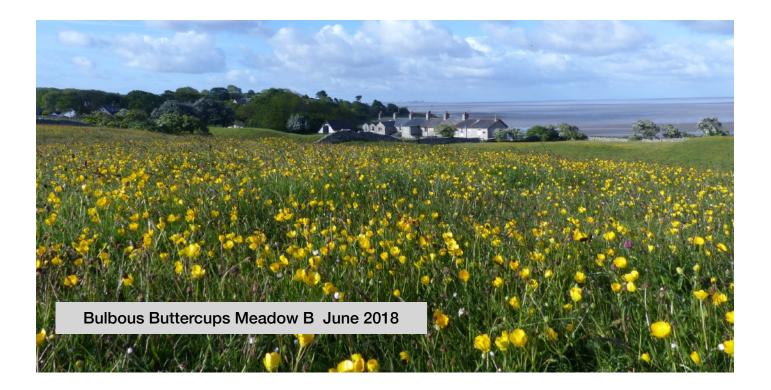

In 2024 our recorders were Pam McInnes, Lucy Thirlwell and Hilary Smith. By now the number of species had swelled to 146. The Greenwinged and Early purple Orchids did particularly well in 2024 with the official count reaching 12,651 Green Winged and 6,236 Early Purple.