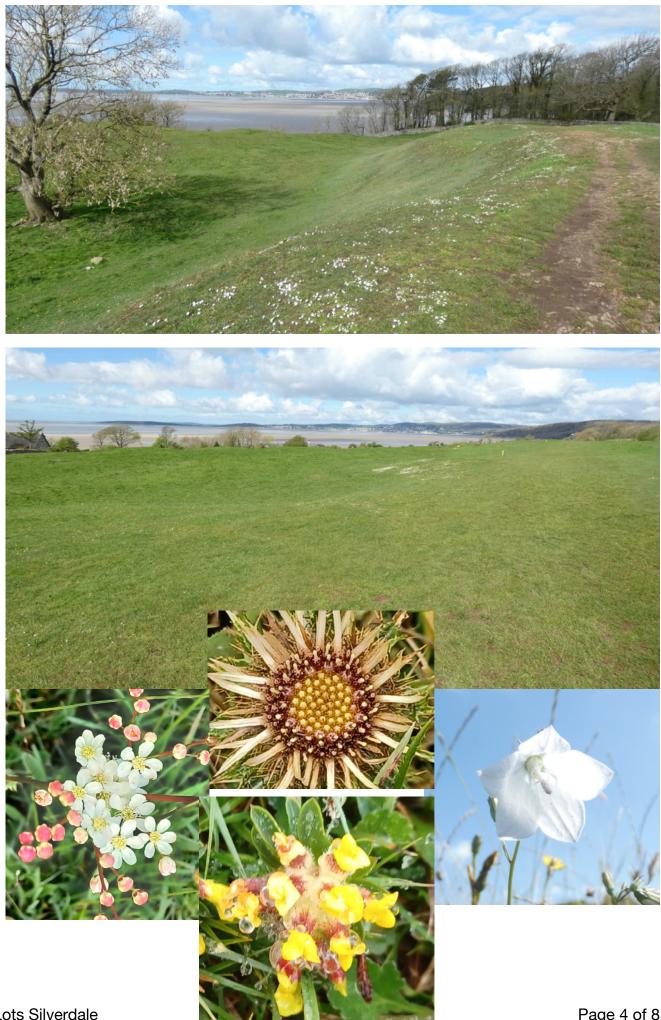

The survey area then extends down a narrow walled stone footpath to The Cove, a small inlet of Morecambe Bay.

The area across the Lots is shown in red on the map below. It is a 4 metre strip along the footpath widening out at the Knoll.

The main survey was started in July 2023 and will continue for the next 4 years. It is a hotspot for Early Purple and Green winged Orchids. We had already recorded these for 2023.

Squinancywort on Knoll