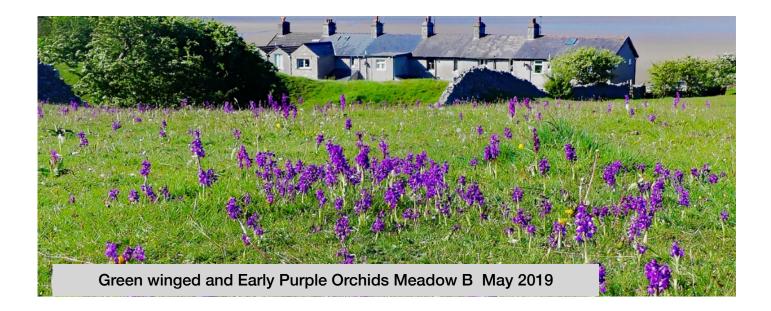

The main survey was started in July 2023 and will continue for the next 4 years. It is a hotspot for Early Purple and Green winged Orchids. We had already recorded these for 2023.

Squinancywort on Knoll

In 2024 our recorders were Pam McInnes, Lucy Thirlwell and Hilary Smith. By now the number of species had swelled to 146. The Greenwinged and Early purple Orchids did particularly well in 2024 with the official count reaching 12,651 Green Winged and 6,236 Early Purple.