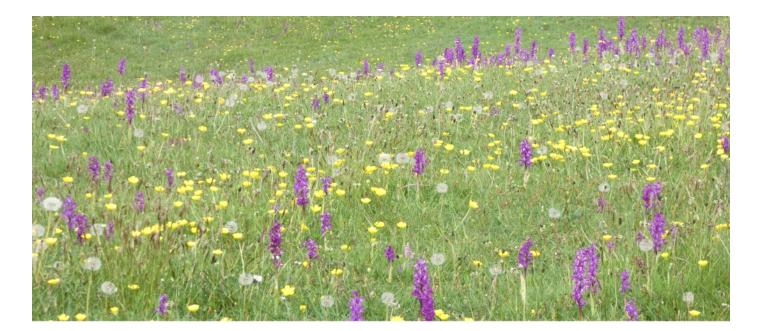

The main survey was started in July 2023 and will continue for the next 4 years. It is a hotspot for Early Purple and Green winged Orchids. We had already recorded these for 2023.

Squinancywort on Knoll

In 2024 our recorders were Pam McInnes, Lucy Thirlwell and Hilary Smith. By now the number of species had swelled to 146. The Greenwinged and Early purple Orchids did particularly well in 2024 with the official count reaching 12,651 Green Winged and 6,236 Early Purple.