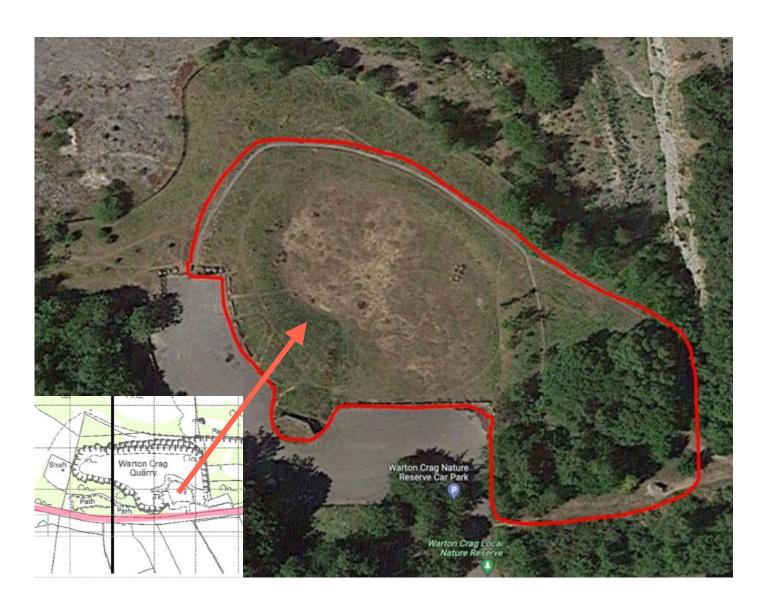

## Warton Crag Quarry Car Park SD 4972

Warton Crag Quarry was a working limestone quarry which closed in 1966. The quarry floor was left to itself and was slowly recolonised. It was bought by Lancaster City Council in 1991. The cliffs themselves are used by climbers between August and February. The area under the cliffs was fenced off and the central area by the car park was landscaped and seeded to form a species-rich grassland.

This central area which has a raised area with the path on together with an area of woodland which was planted at the same time to the east of the circular path forms our recording area.

There is no historical data for this small area. The monad itself has been well recorded for many years but this was for a much wider area. It was decided to keep the historical data in the list.