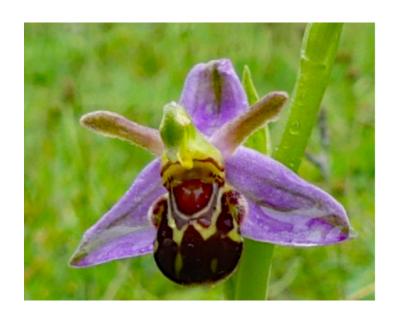

## Bee Orchid and Red Bartsia

Warton Crag Quarry final 2024

| Таха                     | common name              | 2024 | Таха                                 | common name            | 2024 |
|--------------------------|--------------------------|------|--------------------------------------|------------------------|------|
| Acer campestre           | Field Maple              | yes  | Leucanthemum vulgare                 | Oxeye Daisy            | yes  |
| Acer pseudoplatanus      | Sycamore                 | yes  | Ligustrum vulgare                    | Wild Privet            | yes  |
| Achillea millefolium     | Yarrow                   | yes  | Lolium perenne                       | Perennial Rye-grass    | yes  |
| Agrimonia eupatoria      | Agrimony                 | yes  | Lotus corniculatus                   | Birdsfoot Trefoil      | yes  |
| Alchemilla xanthochlora  | Lady's Mantle Xanth      | yes  | Luzula campestris                    | Field Woodrush         | yes  |
| Alliaria petiolata       | Garlic Mustard           | yes  | Medicago lupulina                    | Black Medick           | yes  |
| Alnus glutinosa          | Alder                    | yes  | Odonites vernus                      | Red Bartsia            | yes  |
| Anthoxanthum odoratum    | Sweet Vernal Grass       | yes  | Ononis repens                        | Rest Harrow            | yes  |
| Arrhenatherum elatius    | False Oat Grass          | yes  | Ophrys apifera                       | Bee Orchid             | yes  |
| Bellis perennis          | Daisy                    | yes  | Origanum vulgare                     | Wild Marjoram          | yes  |
| Betula pendula           | Silver Birch             | yes  | Oxalis acetosella                    | Wood Sorrel            | yes  |
| Brachypodioum sylvaticum | False Brome              | yes  | Plantago major                       | Greater Plantain       | yes  |
| Buddleja davidii         | Buddleja                 | yes  | Plantago media                       | Hoary Plantain         |      |
| Cardamine pratensis      | Cuckoo Flower            | yes  | Poa annnua                           | Annual Meadow<br>Grass | yes  |
| Carex flacca             | Glaucous Sedge           | yes  | Primula veris                        | Cowslip                | yes  |
| Carex otrubae            | False Fox Sedge          | yes  | Primula vulgaris                     | Primrose               | yes  |
| Centaurea Nigra          | Common Knapweed          | yes  | Prunella vulgaris                    | Selfheal               | yes  |
| Cerastum fontanum        | Common Mouse Ear         | yes  | Prunus avium                         | Wild Cherry            | yes  |
| Cirsium arvense          | Creeping Thistle         | yes  | Quercus sp                           | Oak                    | yes  |
| Cornus sanguinea         | Dogwood                  | yes  | Ranunculs acris                      | Meadow Buttercup       | yes  |
| Corylus avellana         | Hazel                    | yes  | Ranunculus ficaria<br>subsp. Ficaria | Lesser Celandine       | yes  |
| Crataegus monogyna       | Hawthorn                 | yes  | Ranunculus repens                    | Creeping Buttercup     | yes  |
| Cynosurus cristatus      | Crested Dog's tail       | yes  | Rhinathus minor                      | Yellow Rattle          | yes  |
| Dactylis glomerata       | Cocksfoot                | yes  | Rubus fruticosus sp                  | Bramble ag             | yes  |
| Dactylorhiza fuchsii     | Common Spotted Orchid    | yes  | Rumex obtusifolia                    | Broad-leaved Dock      | yes  |
| Epilobium montanum       | Broad- leaved Willowherb | yes  | Salix caprea                         | Goat Willow            | yes  |
| Euphrasia species        | Eyebright                | yes  | Sanguisorba minor                    | Salad Burnet           | yes  |
| Fagus sylvatica          | Beech                    | yes  | Scabioas columbaria                  | Small Scabious         | yes  |
| Fragaria vesca           | Wild Strawberry          | yes  | Scorzoneroides autumnalis            | Autumn Hawkbit         | yes  |
| Fraximus excelsior       | Ash                      | yes  | Secale cereale                       | Rye Grass              | yes  |