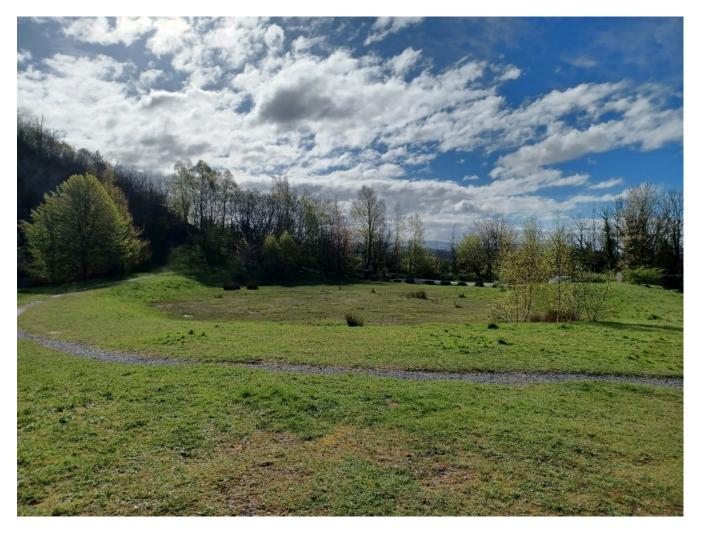

## Warton Crag Quarry Car Park SD 4972

Warton Crag Quarry was a working limestone quarry which closed in 1966. The quarry floor was left to itself and was slowly recolonised. It was bought by Lancaster City Council in 1991. The cliffs themselves are used by climbers between August and February. The area under the cliffs was fenced off and the central area by the car park was landscaped and seeded to form a species-rich grassland.

This central area which has a raised area with the path on together with an area of woodland which was planted at the same time to the east of the circular path forms our recording area.

There is no historical data for this small area. The monad itself has been well recorded for many years but this was for a much wider area. It was decided to keep the historical data in the list.