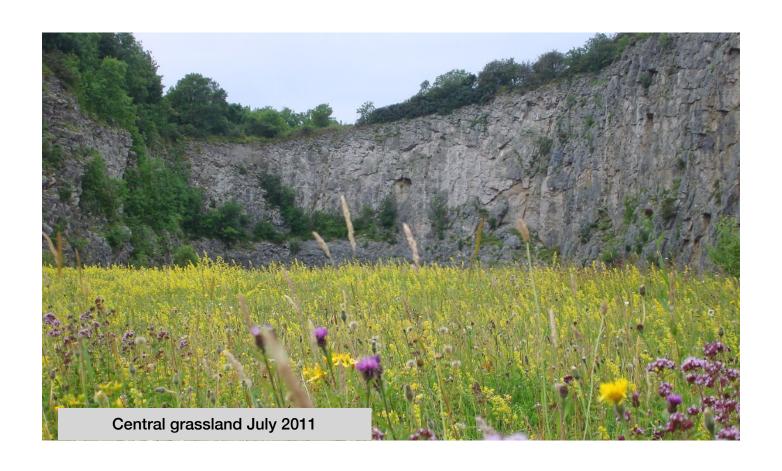

## Warton Crag Quarry Car Park SD 4972

Warton Crag Quarry was a working limestone quarry which closed in 1966. The quarry floor was left to itself and was slowly recolonised. It was bought by Lancaster City Council in 1991. The cliffs themselves are used by climbers between August and February. The area under the cliffs was fenced off and the central area by the car park was landscaped and seeded to form a species-rich grassland.