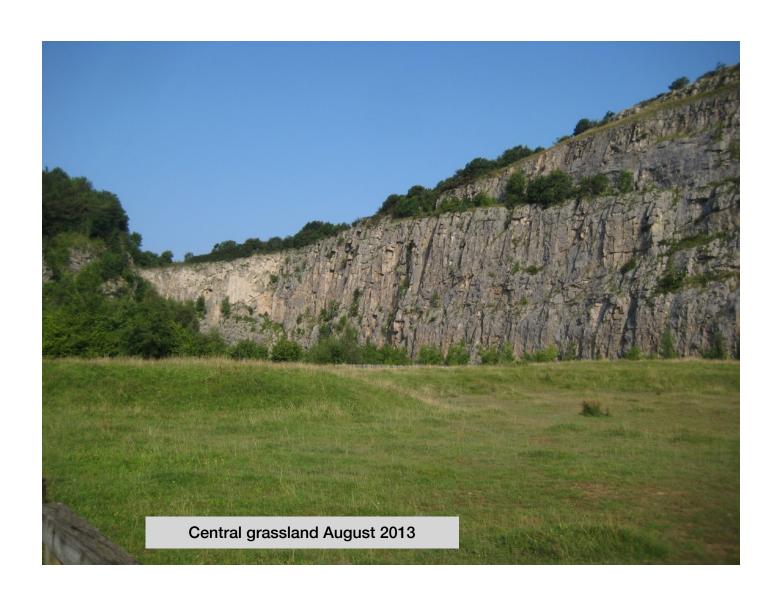

## Warton Crag Quarry Car Park SD 4972

Warton Crag Quarry was a working limestone quarry which closed in 1966. The quarry floor was left to itself and was slowly recolonised. It was bought by Lancaster City Council in 1991. The cliffs themselves are used by climbers between August and February. The area under the cliffs was fenced off and the central area by the car park was landscaped and seeded to form a species-rich grassland.