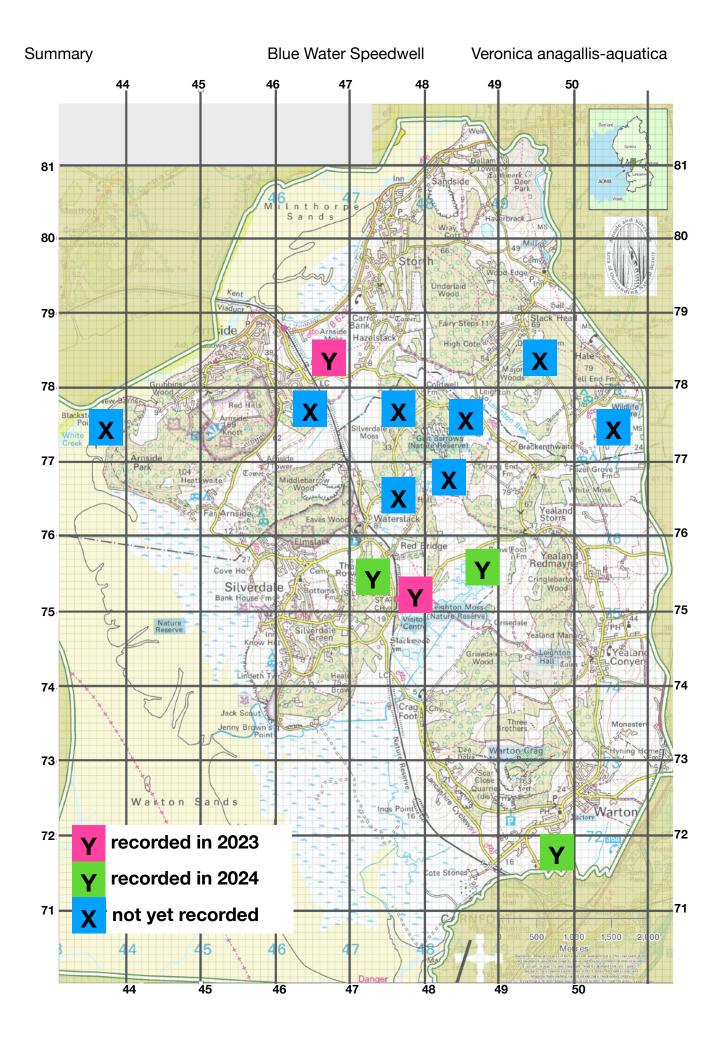

## Veronica anagallis-aquatica historical data

| 4<br>figure | Site                | Grid Ref     | Recorder | Date     | Number  | Comments                             |
|-------------|---------------------|--------------|----------|----------|---------|--------------------------------------|
| 4377        | Barber's Pond       | SD4377       |          |          |         |                                      |
| 4677        | Hagg Wood           | SD468773     |          |          |         |                                      |
| 4678        | Arnside Moss        | SD4676378472 | AK       | 16/08/23 | several | in Leighton beck by bridge           |
| 4775        | Lambert's<br>Meadow | SD4704875290 | AK       | 20/06/24 | 2       | by the water plantain                |
| 4775        | Leighton Moss       | SD4777875011 | AK       | 25/06/23 | 1       | At the pond dipping area             |
| 4776        | SD4776              | SD4776       |          |          |         |                                      |
| 4777        | SD4777              | SD475779     |          |          |         |                                      |
| 4875        | Leighton Moss       | SD4893375621 | AK       | 20/06/24 | lots    | all along ditch on way to lower hide |
| 4876        | Gait Barrows        | SD480769     |          |          |         |                                      |
| 4877        | Gait Barrows        | SD4877       |          |          |         |                                      |
| 4971        | Warton Mires        | SD4996771666 | AK       | 23/06/24 | 2       | with lemna.                          |
| 4978        | SD4978              | SD4978       |          |          |         |                                      |
| 5077        | SD5077              | SD5077       |          |          |         |                                      |