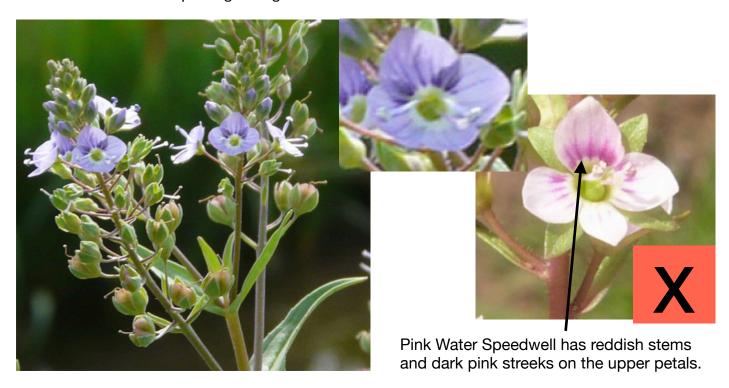

An erect plant of stream sides, ponds and boggy areas. Shiny **pointed** leaves and spikes of blue flowers make it easy to spot. The upper leaves are **unstalked** and almost clasp the stem with flower spikes growing from the axiils.