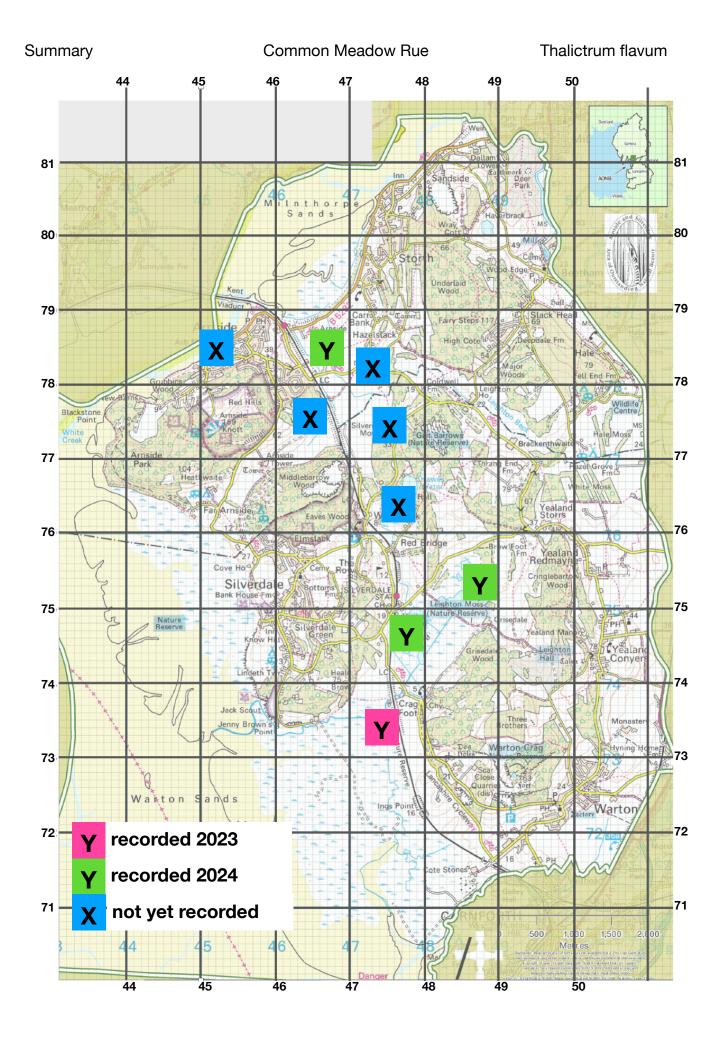

## Thalictrum flavum historical data

| 4<br>figure | Site                                             | Grid Ref     | Recorder | Date     | Number  | Comments                                                      |
|-------------|--------------------------------------------------|--------------|----------|----------|---------|---------------------------------------------------------------|
| 4773        | Marsh hides                                      | SD4758973618 | AK       | 01/06/23 | lots    | All the way along the path to Allen Hide from the car park    |
| 4578        | Arnside Shore                                    | SD453786     |          |          |         | Arnside shore.1975. at SD453786                               |
| 4677        | Middlebarrow<br>Wood                             | SD468771     |          |          |         | Bottom of Middlebarrow Wood. both sides of path. at SD468771  |
| 4678        | Arnside Marsh                                    | SD4677978496 | DS       | 02/06/24 | lots    | in marshy bit of field                                        |
| 4774        | Leighton Moss                                    | SD4765574760 | AK       | 11/07/24 | several | Leighton Moss to Griesdale hide both sides of path            |
| 4776        | SD4776                                           | SD4776       |          |          |         |                                                               |
| 4777        | SD4777                                           | SD4777       |          |          |         |                                                               |
| 4778        | Carr Bank /<br>Hazelslack /<br>Carnforth<br>Road | SD472782     |          |          |         | Hazelslack runners both sides of Carnforth Road . at SD472782 |
| 4875        | Leighton Moss                                    | SD4889975266 | AK       | 20/06/24 |         | Leighton Moss junction to lower hide                          |