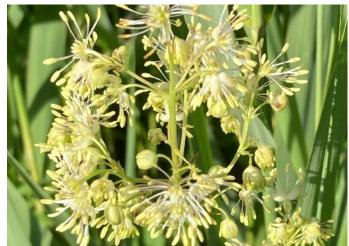

Common Meadow Rue is a tall plant of wet meadows. It has 4 very inconspicuous white petals and long yellow stamens. It can be almost hidden by other vegetation. It flowers from June to August.