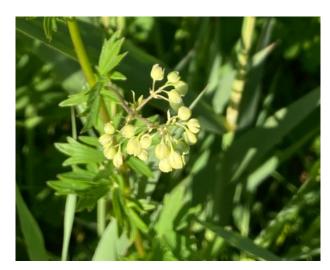

Common Meadow Rue is a tall plant of wet meadows. It has 4 very inconspicuous white petals and long yellow stamens. It can be almost hidden by other vegetation. It flowers from June to August.