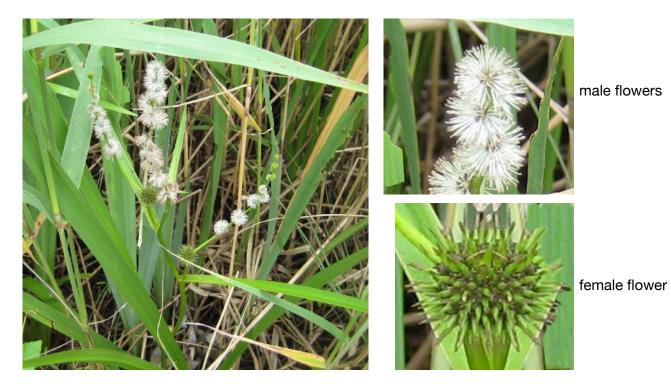

Branched Bur Reed is an aquatic perennial. It lives in lakes and ponds and has both male and female flowers on the same plant. It is tall and the stems are branched. However both Male and female flowers are unstalked.