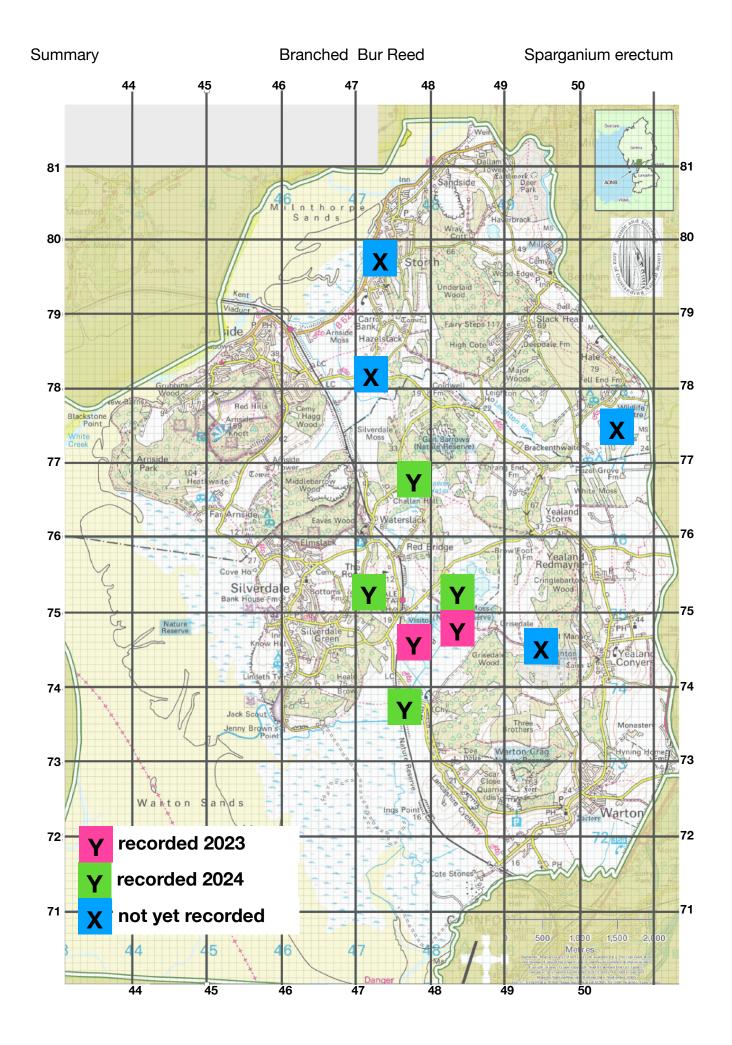

## Sparganium erectum historical data

| 4<br>figure | Site                        | Grid Ref     | Recorder | Date     | Number | Comments                                                      |
|-------------|-----------------------------|--------------|----------|----------|--------|---------------------------------------------------------------|
| 4773        | Marsh Hides<br>area         | SD4765573831 | AK       | 04/08/24 | lots   | Common in area. 15 metre stretch in ditch by tack to car park |
| 4774        | Leighton Moss               | SD479749     | NF       | 02/08/23 |        | Lilians Pool                                                  |
| 4775        | Bankwell                    | SD4718575404 | DS       | 01/08/24 |        | Bankwell pond at by viewing platform                          |
| 4776        | Hawes Water                 | SD4788276744 | AK       | 31/07/24 |        | Haweswater in feeder at SD479768 and in lake                  |
| 4777        | SD4777                      | SD470779     |          |          |        |                                                               |
| 4778        | Carr Bank /<br>Hazelslack / | SD473780     |          |          |        | Drainage channel south of<br>Carr Bank farm at SD473780       |
| 4779        | George<br>Steele's field    | SD4779       |          |          |        | George Steele's Land                                          |
| 4874        | leighton moss               | SD48367465   | NF       | 2023     | lots   | 200 metres South of Causeway Hide also at SSD48267474         |
| 4875        | Leighton Moss               | SD4830475020 | AK       | 10/07/24 | 1      | Just in front of Causeway Hide                                |
| 4974        | SD4974                      | SD4974       |          |          |        |                                                               |
| 5077        | SD5077                      | SD5077       |          |          |        |                                                               |