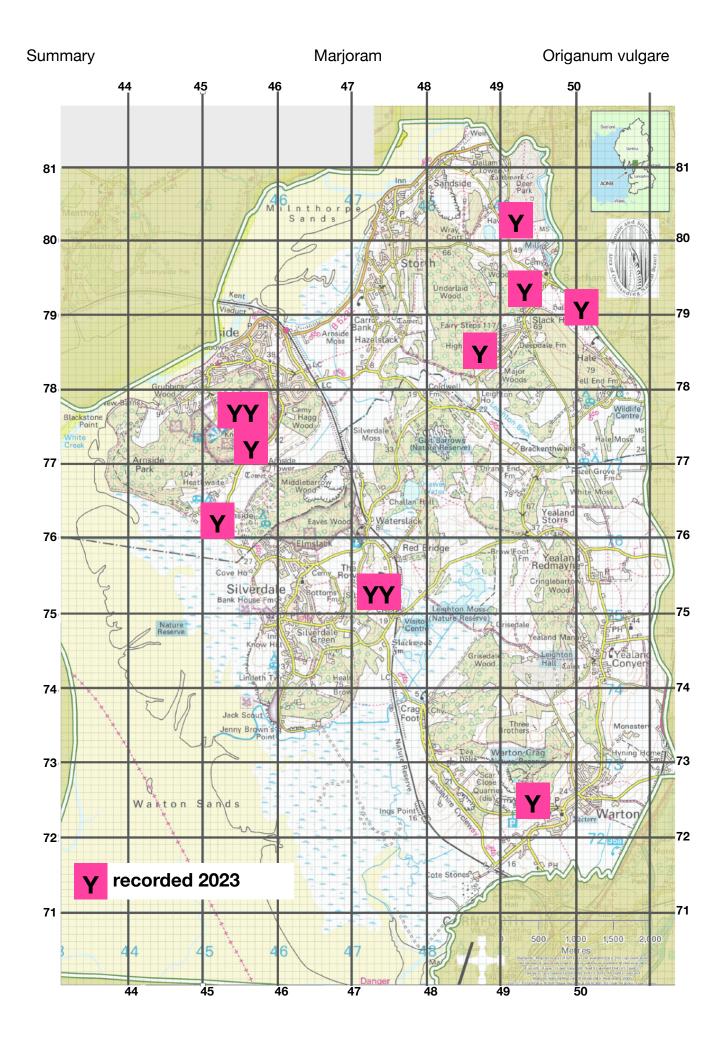

## Origanum vulgare data

| 4<br>figure | Site                      | Grid Ref     | Recorder | Date     | Number            | Comments                                                                           |
|-------------|---------------------------|--------------|----------|----------|-------------------|------------------------------------------------------------------------------------|
| 4576        | road from dip to holgates | SD4530876006 | AK       | 05/07/23 | several<br>plants | several plants both sides of the road.                                             |
| 4577        | Arnside Knott             | SD4550277000 | AK       | 08/07/23 | hundre<br>ds      | plants all the way along Silverdale Road from 30mph to past Tower Farm             |
| 4577        | Arnside Knott             | SD4519877170 | AK       | 20/07/23 | 14<br>clumps      | scattered over grassy stretch at scotch<br>Argus site . also seen by LF 06/09/2023 |
| 4577        | Arnside Knott             | SD4540677445 | LF/SB    | 06/07/23 | 8<br>clumps       | scattered in seslaria grassland in sheltered pocket facing west.                   |
| 4775        | Myers<br>Allotment        | SD4743575066 | AK       | 18/08/23 | small<br>patch    | right in the middle of path from top gate.                                         |
| 4775        | Myers<br>Allotment        | SD4744375030 | SB       | 17/06/23 | 1 clump           | By path left from higher car park as enter out into limestone grassland            |
| 4878        | Slackhead                 | SD4892078707 | JC       | 06/10/23 |                   | Slackhead along Leighton Drive Check with Julie                                    |
| 4972        | warton crag               | SD4919272369 | AK       | 27/06/23 | several<br>plants | many plants scattered around the car park area under the trees and in grass.       |
| 4979        | Slack Head                | SD494791     | LF       | 07/08/23 | several           | in garden wall main street , Slack Head                                            |
| 4980        | Love Lane                 | SD4904680194 | AK       | 27/08/23 | 1 clump           | a single clump by the side of the road.                                            |
| 5079        | Beetham Hall              | SD5002679115 | AK       | 10/08/23 | lots              | scattered round the car park at<br>Beetham Crematorium                             |