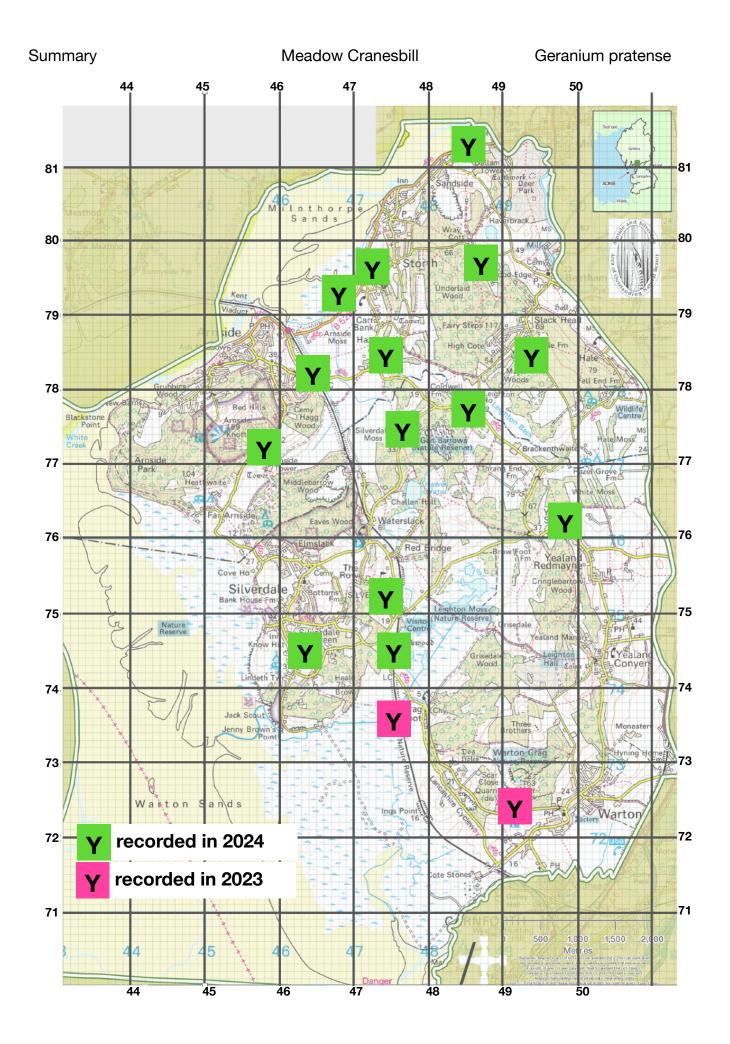

## Geranium pratense historical data

| 4<br>figure | Site                      | Grid Ref     | Recor<br>der | Date     | Numb<br>er | Comments                                                                                        |
|-------------|---------------------------|--------------|--------------|----------|------------|-------------------------------------------------------------------------------------------------|
| 4577        | Arnside Knott             | SD4587077319 | AK           | 06/07/24 | several    | Layby near Tower Farm                                                                           |
| 4674        | Silverdale                | SD4618574763 | LF           | 30/06/24 | 1          | between Stankeldt Rd and Woodwell                                                               |
| 4678        | arnside LC                | SD4648478093 | AK           | 22/06/24 | 5          | just before level crossing                                                                      |
| 4679        | Sandside Road             | SD4695079199 | AK           | 07/07/24 | several    | opp disabled Carpark                                                                            |
| 4773        | Allen hide path           | SD4759073593 | PT/HS        | 30/05/23 | few        | Allen Hide Path also SD4756573795                                                               |
| 4774        | Silverdale level crossing | SD4761374102 | AK           | 23/06/24 | several    | down the side of road just before<br>crossing into silverdale from warton.<br>Also SD4754574905 |
| 4775        | Silverdale<br>Station     | SD4760875096 | AK           | 04/07/24 | 1<br>clump | roadside before station                                                                         |
| 4777        | Gait Barrows              | SD4767077421 | AK           | 05/07/24 | 1<br>clump | by LHS of road going from Challon<br>Hall to Coldwell Meadows                                   |
| 4778        | Carr Bank /               | SD4753878906 | AK           | 05/07/24 | 1<br>clump | Roadside between Teddy Heights and Hazelslack. also SD4727678631                                |
| 4779        | Sandside Road             | SD4705079250 | AK           | 07/07/24 | several    | Arnside side of Carr Bank Road                                                                  |
| 4877        | Leighton Beck             | SD4861277755 | AK           | 07/07/24 | several    | on verge of road to Slackhead                                                                   |
| 4879        | wood close                | SD4879479857 | AK           | 07/07/24 | several    | both sides of road by layby                                                                     |
| 4881        | Love Lane                 | SD4816581012 | AK           | 07/07/24 | several    | from bottom of Love Lane for several hundred metres                                             |
| 4972        | Warton                    | SD4914272369 | KC/<br>LT/PM | 2023     | several    | around edge of Quarry car park                                                                  |
| 4976        | Yealand Storrs            | SD4987476107 | AK           | 09/07/24 | several    | by roadsise                                                                                     |
| 4978        | slackhead                 | SD4932378839 | AK           | 07/07/24 | several    | Slackhead /to Marble Quarry roadside                                                            |