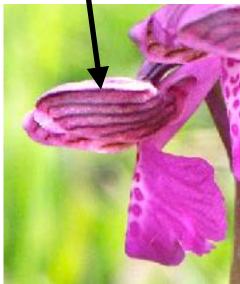

Greenwinged Orchid as a beautiful Orchid that grows in profusion on the Lots in Silverdale. It crops up in other places too and was planted at Jack Scout as part of the BOOM project.

It flowers around May and can be identified by the green lines on the sepals.