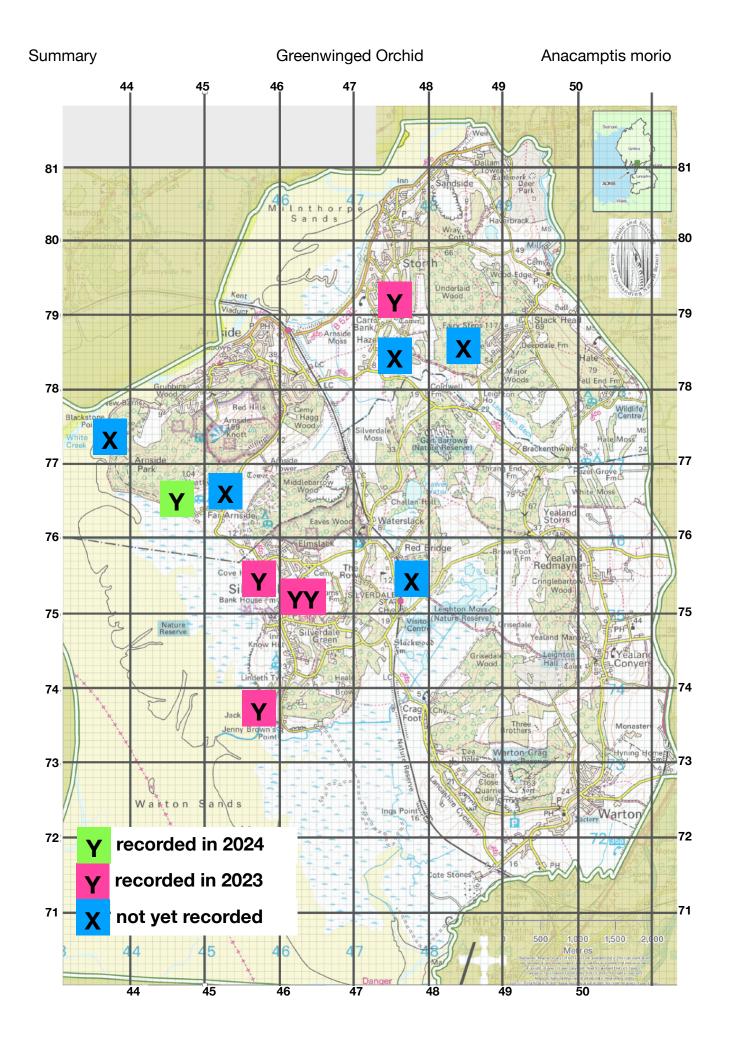

## Anacamptis morio historical data

| 4<br>figure | Site                | Grid Ref     | Recorder       | Date     | Number | Comments                                        |
|-------------|---------------------|--------------|----------------|----------|--------|-------------------------------------------------|
| 4377        | White Creek         | SD4384977298 |                |          |        |                                                 |
| 4476        | Heathwaite          | SD448766     | CMcC           | 02/05/24 | 1      | only one found.                                 |
| 4573        | Jack Scout          | SD458737     | CMcC           | 11/05/23 | 6      | Not very good specimens, 11 in 02/05/2024       |
| 4575        | Post Office Lots    | SD458753     | Craig et<br>al | 10/05/23 | 12,677 | Bank House field Silverdale. 12,651 on 01/05/24 |
| 4576        | Heathwaite          | SD450761     |                |          |        |                                                 |
| 4675        | Field               | SD4675       | SB             | 16/05/23 | 1      | Plant 2.5 fence posts in on LHS                 |
| 4675        | Field               | SD4675       | SB             | 16/05/23 | 1      | Plant at top of field                           |
| 4775        | Trowbarrow          | SD4775       |                |          |        |                                                 |
| 4778        | SD4778              | SD473780     |                |          |        | Carr Bank / Hazelslack / Carnforth<br>Road      |
| 4779        | Hazelslack<br>Tower | SD4739678542 | LF             | 07/05/23 | 8      | on path to LHS of gorse, 2 bitten off)          |
| 4878        | SD4878              | SD483782     |                |          |        | Underlaid Wood to Coldwell Farm                 |