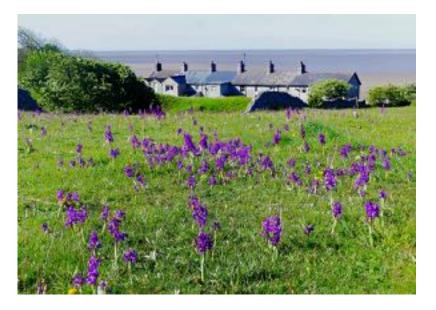

Greenwinged Orchid as a beautiful Orchid that grows in profusion on the Lots in Silverdale. It crops up in other places too and was planted at Jack Scout as part of the BOOM project.

It flowers around May and can be identified by the green lines on the sepals.