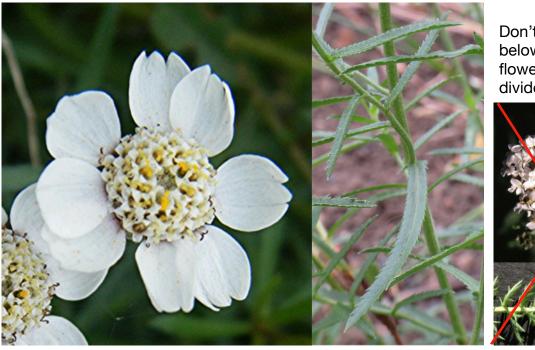

Sneezewort is a hairy perrenial of the daisy family. It has white flowers in a loose cluster. We only have records for 10 monads. It is probably under-recorded in our area.

Don't confuse it with Yarrow, below, which has a tight flowerhead and very finely divided leaves.