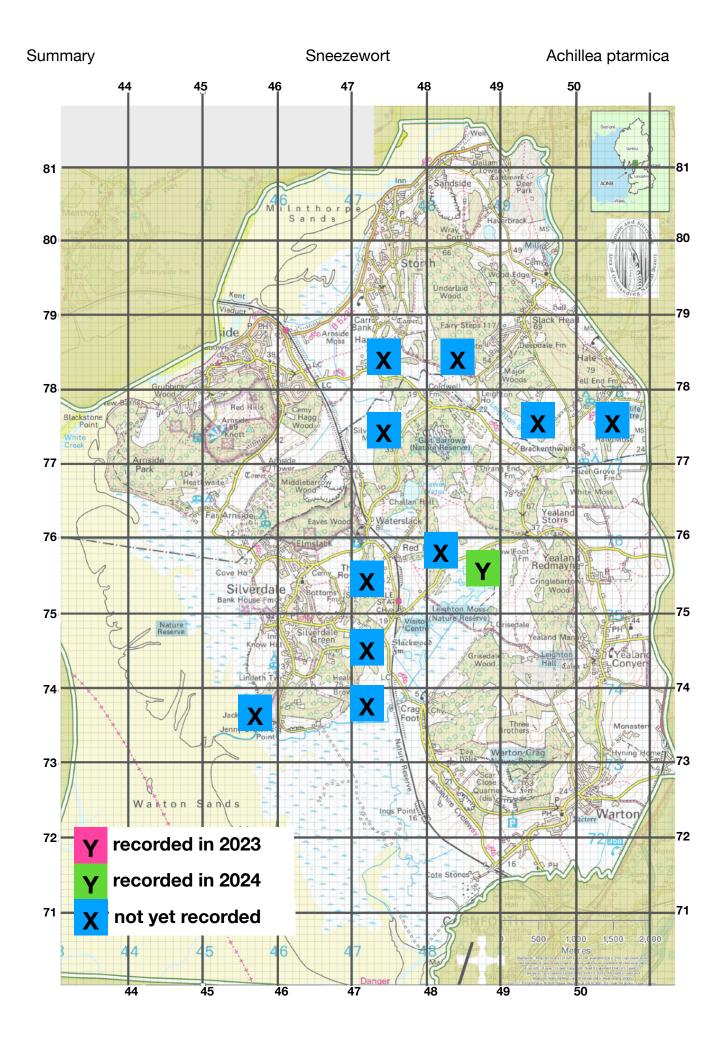

Sneezewort is a hairy perrenial of the daisy family. It has white flowers in a loose cluster. We only have records for 10 monads. It is probably under-recorded in our area.

Don't confuse it with Yarrow, below, which has a tight flowerhead and very finely divided leaves.

| 4<br>figure | Site                                        | Grid Ref     | Recorder | Date     | Number  | Comments                                                                    |
|-------------|---------------------------------------------|--------------|----------|----------|---------|-----------------------------------------------------------------------------|
| 4573        | SD4573                                      | SD4573       |          |          |         |                                                                             |
| 4773        | SD4773                                      | SD4773       |          |          |         |                                                                             |
| 4774        | Heald Brow                                  | SD471740     |          |          |         | Heald Brow marsh at bottom. at SD471740                                     |
| 4775        | Lambert's<br>meadow                         | SD4775       |          |          |         | Lambert's Meadow                                                            |
| 4777        | SD4777                                      | SD4777       |          |          |         |                                                                             |
| 4778        | Hazelslack /<br>Carnforth Rd                | SD473781     |          |          |         | Storth Road corner Carnforth Road marshy field. at SD473781                 |
| 4875        | Leighton Moss<br>back path to<br>Lower Hide | SD4892975785 | DS       | 30/07/24 | 1 plant | Leighton Moss back path to Lower<br>Hide.                                   |
| 4875        | Trowbarrow                                  | SD4875       |          |          |         | Trowbarrow quarry.                                                          |
| 4878        | Underlaid<br>Wood to<br>Coldwell Farm       | SD480782     |          |          |         | Dolly Wood Lane marshy field. near footpath and further along . at SD480782 |
| 4977        | SD4977                                      | SD4977       |          |          |         |                                                                             |
| 5077        | SD5977                                      | SD5077       |          |          |         |                                                                             |