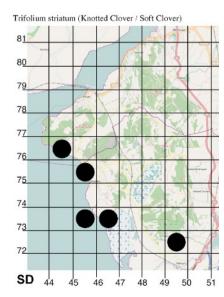

#### Trifolium striatum - Knotted Clover

This little clover is easily missed. The unstalked flowerheads nestle into the axils between the stems and the leaves. It is found around the coast of Morecambe Bay. Look in Jack Scout at SD459736 or on the slopes above the main quarry at Warton Crag at SD492726.