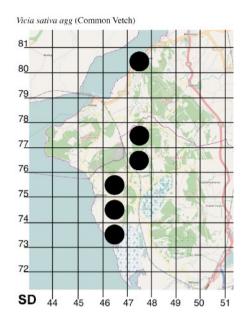

### Vicia sativa - Common Vetch

This variable, clambering, annual likes hedgerows and meadows. It also grows on cultivated ground and roadsides. Note the large black spot in the leaf axils. It has light brown pods.

This has been recorded at SD 475778 on the footpath from Challon Hall Allotment to Cold Well I ane.

There is a variety, *ssp. nigra* with dark brown to black pods. You can see *ssp. nigra* at Bottoms Wood at SD468749.

The map does not differentiate between the two varieties.