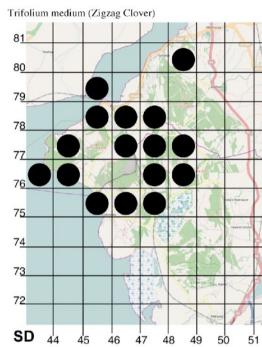

# Trifolium medium - Zig-zag Clover

Apart from the zigzag stem, the easiest way to tell this from Red Clover is to look at the stem just below the flowerhead. Zigzag Clover has a definite stalk between the head and the top pair of leaves, Red Clover has none. Red Clover also has light coloured markings on the leaves. Look in Beachwood at SD450783 or in the meadow at Gait Barrows at SD478769.