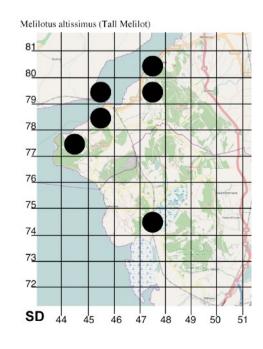

#### **Melilotus altissimus - Tall Melilot**

This is a tall branching plant that is found all along the side of the estuary. The leaflets are elliptical and sharply toothed. It starts to grow in early spring flowering by June or July. Look on the shore at New Barns Bay at SD442778 or along Arnside Shore near the coastguards at SD451784.