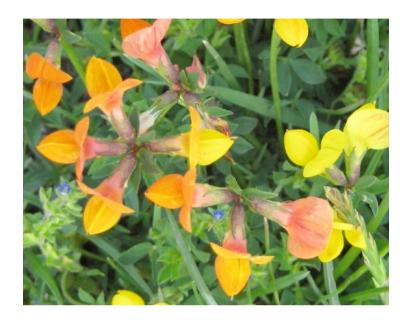

# Anthyllis vulneraria - Kidney Vetch

Often seen on the limestone grasslands of Heathwaite and at Bottoms Quarry at SD468749 and on Warton Crag at SD494725.

Anthyllis vulneraria (Kidney Vetch)