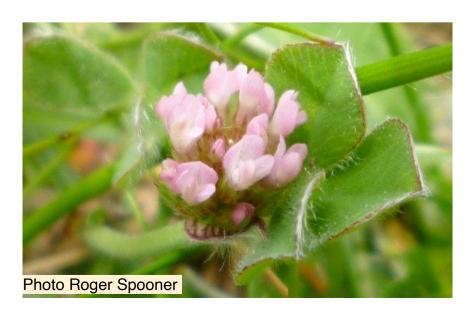

# Trifolium repens - White Clover

Another of our common clovers it can be found in most fields in the AONB and also on many grassy areas. It is probable that it is in every monad but has just been missed in those where it is not recorded.