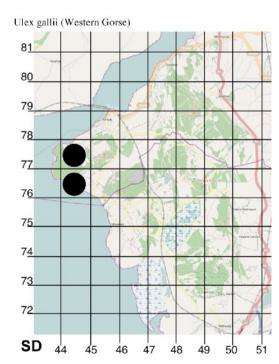

# **Ulex europaeus - Gorse**

This is the common gorse of our area. It flowers throughout the year and seeds, flowers and flower buds can often be found together on any one bush. Its sharp spiny

hairless branches and yellow pea flowers make it easily distinguished from anything other than its close relative, Western Gorse. Find it in Arnside Knott Lower Pasture at SD452777 and next to the wall at Jack Scout at SD460736.

#### **Ulex Gallii - Western Gorse**

This is easily mistaken for gorse at first sight. However it flowers from July to November when the shrub is a mass of bright yellow flowers. It is easiest to distinguish the two species in January and February. The hairy stems of Western Gorse will be covered with dead seedpods with no signs of any latent flower buds whilst the Common Gorse will have