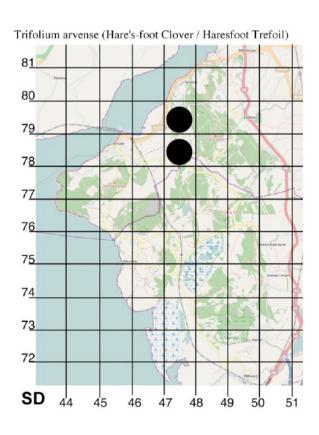

#### Trifolium arvense - Hare's-foot Clover

This attractive clover has been found in the Carr Bank/ Sandside area. It likes dry grassy habitats and as an annual/biennial it can be ephemeral and is often brought in with imported soil/ ballast. It is worth looking out for it throughout the area.