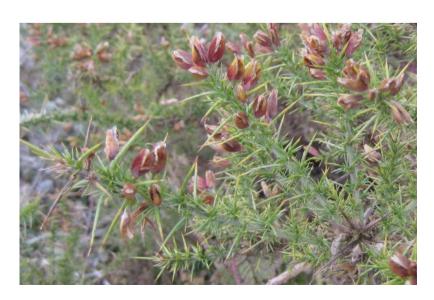

# **Ulex europaeus - Gorse**

This is the common gorse of our area. It flowers throughout the year and seeds, flowers and flower buds can often be found together on any one bush. Its sharp spiny

hairless branches and yellow pea flowers make it easily distinguished from anything other than its close relative, Western Gorse. Find it in Arnside Knott Lower Pasture at SD452777 and next to the wall at Jack Scout at SD460736.

#### **Ulex Gallii - Western Gorse**

This is easily mistaken for gorse at first sight. However it flowers from July to November when the shrub is a mass of bright yellow flowers. It is easiest to distinguish the two species in January and February. The hairy stems of Western Gorse will be covered with dead seedpods with no signs of any latent flower buds whilst the Common Gorse will have