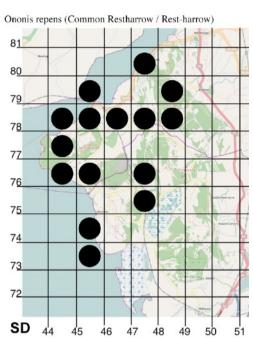

# **Ononis repens - Common Restharrow**

This very pretty pink member of the pea family likes dry grassy areas. It can be found at New Barns Bay on top of the wall by the parking area at SD443777 or on the cliff at Jack Scout at SD457739. You can also see it on the footpath from Dolly Wood Lane to Leighton Beck at SD484782.