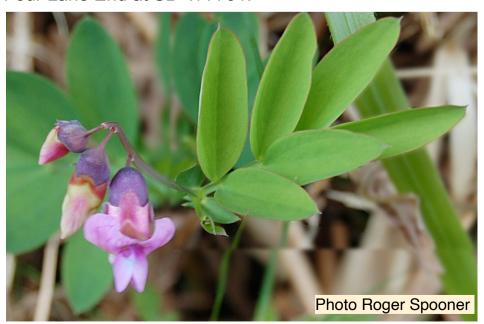

# Hippocrepis emerus - Scorpion Senna

This shrub has leaves with 5 to 7 leaflets and very long multi-coloured hanging pods. Although it was introduced to Britain in the 1500's most records come from the southeast of England. It has become naturalised on the cliffs below the Leeds Children's Holiday Camp at Silverdale at SD 455756.