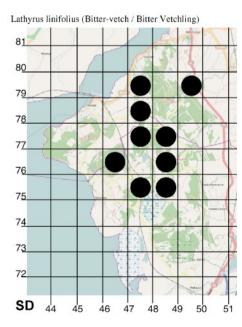

# Lathyrus linifolius - Bitter Vetch(ling)

This likes acid soil and is found in the dryer parts of the mosses. It has a winged stem and pinnate leaves with between 4 and 8 leaflets. The leaves do not have tendrils. Look in the scrub at SD477770 or in the hedge along the lane from Hazelslack Farm to Four Lane End at SD 477791.