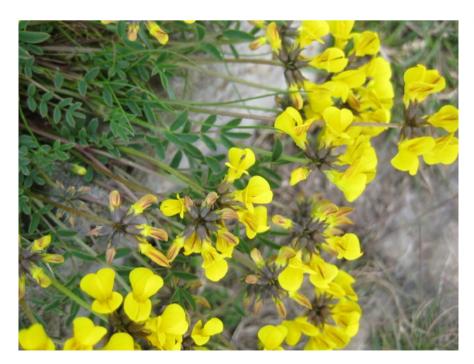

# Anthyllis vulneraria - Kidney Vetch

Often seen on the limestone grasslands of Heathwaite and at Bottoms Quarry at SD468749 and on Warton Crag at SD494725.

Anthyllis vulneraria (Kidney Vetch)