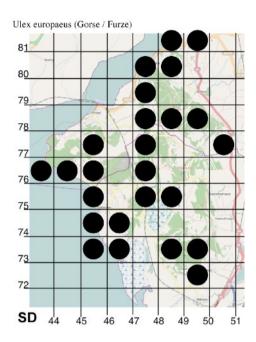

# **Ulex europaeus - Gorse**

This is the common gorse of our area. It flowers throughout the year and seeds, flowers and flower buds can often be found together on any one bush. Its sharp spiny

hairless branches and yellow pea flowers make it easily distinguished from anything other than its close relative, Western Gorse. Find it in Arnside Knott Lower Pasture at SD452777 and next to the wall at Jack Scout at SD460736.

#### **Ulex Gallii - Western Gorse**

This is easily mistaken for gorse at first sight. However it flowers from July to November when the shrub is a mass of bright yellow flowers. It is easiest to distinguish the two species in January and February. The hairy stems of Western Gorse will be covered with dead seedpods with no signs of any latent flower buds whilst the Common Gorse will have