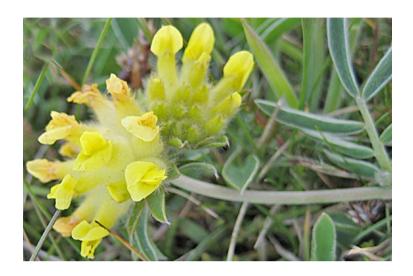

#### Trifolium striatum - Knotted Clover

This little clover is easily missed. The unstalked flowerheads nestle into the axils between the stems and the leaves. It is found around the coast of Morecambe Bay. Look in Jack Scout at SD459736 or on the slopes above the main quarry at Warton Crag at SD492726.