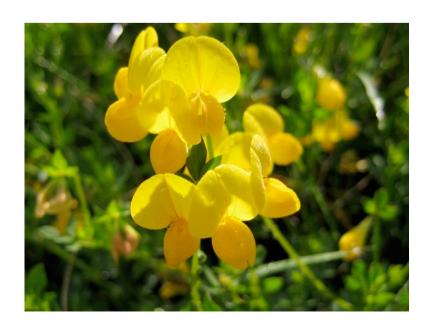

#### Lotus corniculatus - Birdsfoot Trefoil

Birdsfoot Trefoil is one of our commoner trefoils. It is very variable. The stems are sprawling and it is happy on limestone. Look along Storth Railway Cutting at SD473803 or between Silverdale Cove and the Lots.