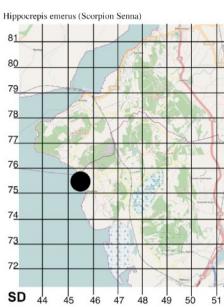

# Hippocrepis emerus - Scorpion Senna

This shrub has leaves with 5 to 7 leaflets and very long multi-coloured hanging pods. Although it was introduced to Britain in the 1500's most records come from the southeast of England. It has become naturalised on the cliffs below the Leeds Children's Holiday Camp at Silverdale at SD 455756.