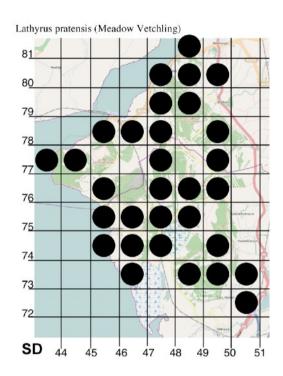

# Lathyrus pratensis - Meadow Vetchling

This bright yellow member of the pea family can be found clambering along hedgerows and among grasses. It has tendrils but only 2 pointed leaflets on each leaf. It can be found on the back path to the Lower Hide at Leighton Moss at SD489754 or in the hedge from Creep-ith-call bridge to Junction of Storth Road and Cold Well Lane at SD474781.