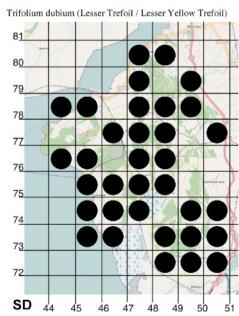

#### Trifolium dubium - Lesser Trefoil

This common weed of lawns is present in most of our limestone grassland areas. The terminal leaflet is very short-stalked. It is often hairy. The stipules are as long as the leaf stalks.

Look on the quarry floor at Trowbarrow at SD480758 or in Lambert's Meadow at SD 470753.