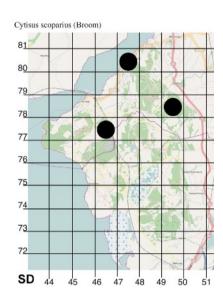

# Cytisus scoparius - Broom

This pretty bush is found in scattered localities throughout Lancashire and Cumbria. It is a shrub of heaths, banks and scrubland. It likes slightly acidic soil. It is a fairly short-lived shrub and has not been recorded lately.