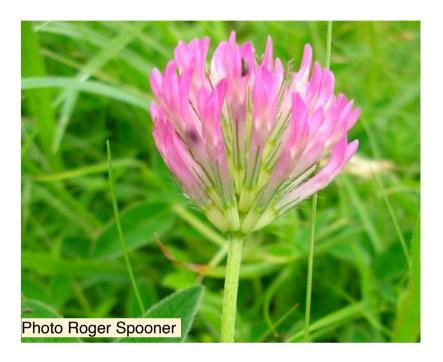

# Trifolium hybridum - Alsike Clover

This short erect perennial has been cultivated as a fodder crop for many years. Unlike White Clover, with which it is often confused, it does not root at the nodes. The lower petals can be a rosy pink. The leaves are unmarked. Look by the footpath in the field by the road at SD473781 which leads to Challon Hall Allotment.