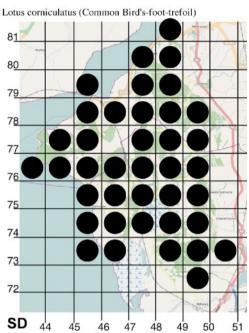

#### Lotus corniculatus - Birdsfoot Trefoil

Birdsfoot Trefoil is one of our commoner trefoils. It is very variable. The stems are sprawling and it is happy on limestone. Look along Storth Railway Cutting at SD473803 or between Silverdale Cove and the Lots.