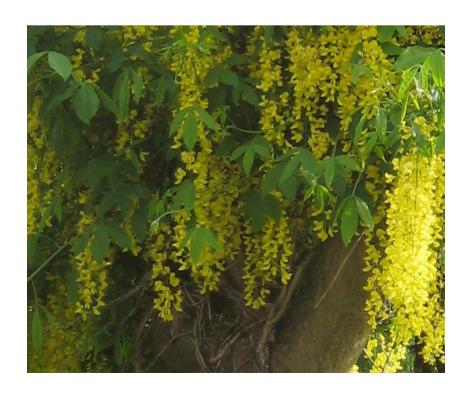

# Laburnum anagyroides - Laburnum

This beautiful tree is found in many gardens of the AONB but it has also been recorded in localities where is has obviously been naturalised. It is probably under, recorded in the wild as we only have 4 monads. There is a good specimen at SD4778 between Creep'ith'Call and Carr Bank and also at SD4674.