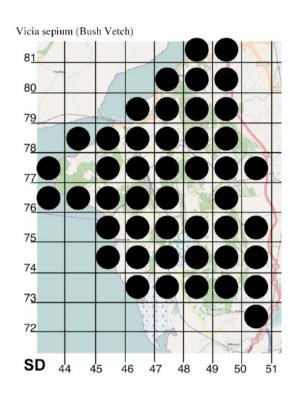

# Vicia sepium - Bush Vetch

A perennial vetch with dull purple pink flower clusters with short stalks. It has 6 to 18 leaflets and tendrils. It can be found in nearly every hedgerow, woodland margin, roadside track and in many gardens. Try SD473765 and the Sandside orchid triangle at SD483811.