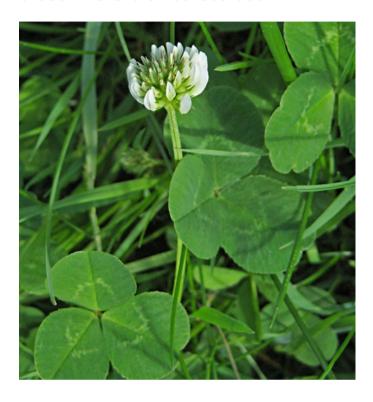

# Trifolium repens - White Clover

Another of our common clovers it can be found in most fields in the AONB and also on many grassy areas. It is probable that it is in every monad but has just been missed in those where it is not recorded.