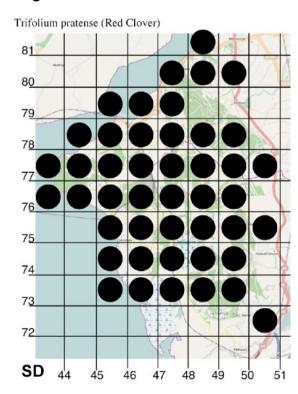

# Trifolium pratense - Red Clover

One of our more common clovers. It can be found throughout the area.