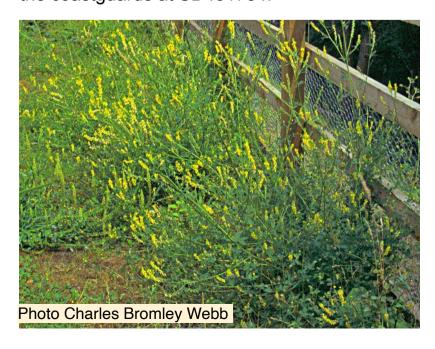

# Medicago Iupulina - Black Medick

This small prostrate annual gets its name from its black seedpods. It is very common in the area and flowers between April to September. Look near Browns Houses at SD464734 or at the Sandside orchid triangle at SDSD482811.