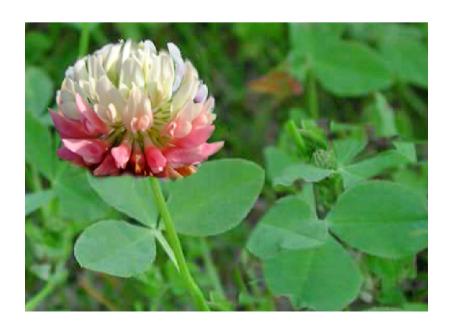

# Trifolium fragiferum - Strawberry Clover

This was recorded at the bottom of Heald Brow at SD469737 but has not been found lately. It is found elsewhere around Morecambe Bay so it may reappear. The photograph comes from a patch near Sunderland Point on the Lune estuary.