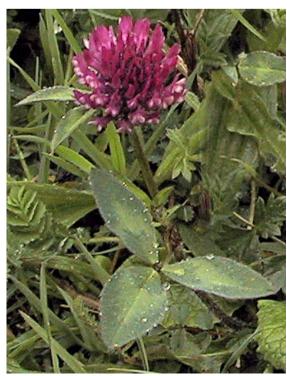

# Trifolium medium - Zig-zag Clover

Apart from the zigzag stem, the easiest way to tell this from Red Clover is to look at the stem just below the flowerhead. Zigzag Clover has a definite stalk between the head and the top pair of leaves, Red Clover has none. Red Clover also has light coloured markings on the leaves. Look in Beachwood at SD450783 or in the meadow at Gait Barrows at SD478769.