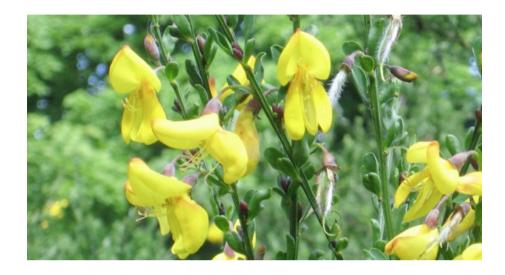

# Cytisus scoparius - Broom

This pretty bush is found in scattered localities throughout Lancashire and Cumbria. It is a shrub of heaths, banks and scrubland. It likes slightly acidic soil. It is a fairly short-lived shrub and has not been recorded lately.