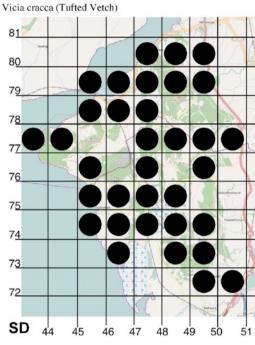

#### Vicia cracca - Tufted Vetch

This perennial is found clambering along hedgerows and in scrub throughout the area. Its pinnate leaves have long tendrils. Look along the disused railway embankment at SD459789 or around Heald Brow at SD463734.