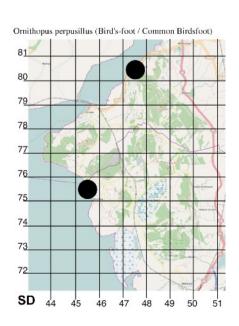

# **Ornithopus perpusillus - Birdsfoot**

This tiny annual grows along the ground. It has white or pink flowers and is easily overlooked occurring on dry soil or in open patches of short grassland. There are only 3 records for it. Two are in the Silverdale Cove/ Holgates Caravan Park area and one in the Sandside area.