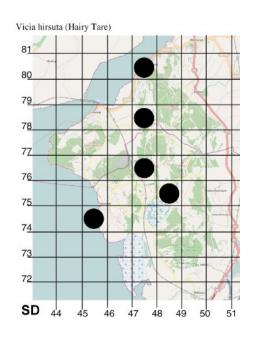

# Vicia hirsuta - Hairy Tare

A very small flowered annual. It likes roadside margins and woodland edges. It has pinnate leaves with 8 to 20 leaflets.

You can find it along the roadside to Middlebarrow Quarry at SD471768 or at St John's Cross on the disturbed ground at the embankment at SD472801.