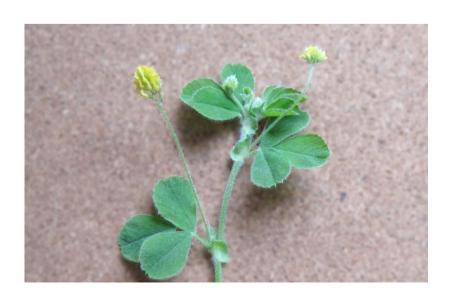

# Trifolium campestre - Hop Trefoil

This is a short annual with trefoil leaves and almost papery flowers. It is widespread in the area. Try the bottom of Heathwaite at SD449766 or the Jack Scout/Jenny Brown's Point area at SD458738.