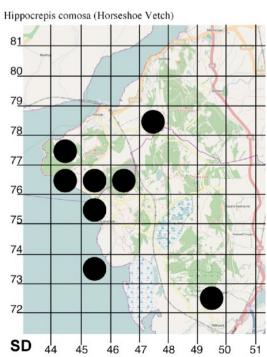

# Hippocrepis comosa - Horseshoe Vetch

This little vetch is a plant of the limestone grasslands. At first glance it can be confused with Birdsfoot Trefoil but it has pinnate leaves with between 7 to 25 leaflets. It forms mats with its runners. It can be found on the path from the Cove, Silverdale to The Lots at SD455755 and near the footpath to Hazelslack Farm at SD475788.