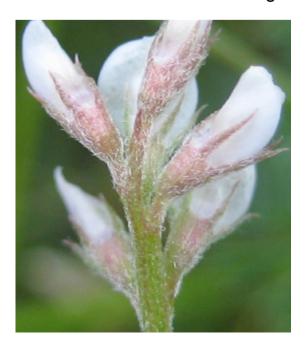

#### Vicia cracca - Tufted Vetch

This perennial is found clambering along hedgerows and in scrub throughout the area. Its pinnate leaves have long tendrils. Look along the disused railway embankment at SD459789 or around Heald Brow at SD463734.