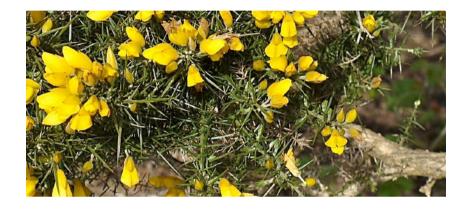

# **Ulex europaeus - Gorse**

This is the common gorse of our area. It flowers throughout the year and seeds, flowers and flower buds can often be found together on any one bush. Its sharp spiny

hairless branches and yellow pea flowers make it easily distinguished from anything other than its close relative, Western Gorse. Find it in Arnside Knott Lower Pasture at SD452777 and next to the wall at Jack Scout at SD460736.

#### **Ulex Gallii - Western Gorse**

This is easily mistaken for gorse at first sight. However it flowers from July to November when the shrub is a mass of bright yellow flowers. It is easiest to distinguish the two species in January and February. The hairy stems of Western Gorse will be covered with dead seedpods with no signs of any latent flower buds whilst the Common Gorse will have