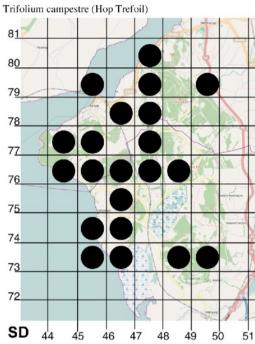

# Trifolium campestre - Hop Trefoil

This is a short annual with trefoil leaves and almost papery flowers. It is widespread in the area. Try the bottom of Heathwaite at SD449766 or the Jack Scout/Jenny Brown's Point area at SD458738.