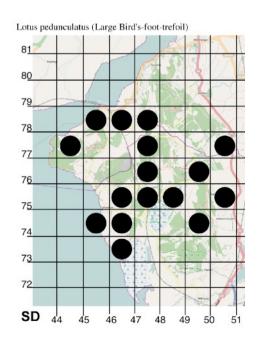

# Lotus pedunculatus - Greater Birdsfoot Trefoil

Greater Birdsfoot Trefoil is a larger and more robust plant. It is happier in acid conditions and the rich yellow flower head usually has between 5 and 12 flowers. The stems are more upright and are hollow. Look in the hedge between the field and the road to New Barns Bay at SD444777 or Heald Brow, at the bottom of the footpath at the edge of the marsh, SD469738.