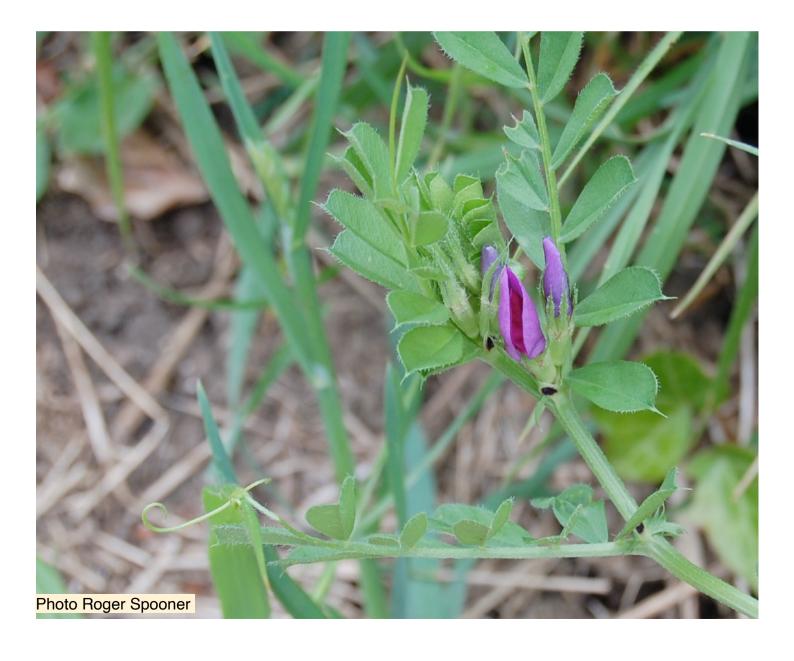

# Vicia sepium - Bush Vetch

A perennial vetch with dull purple pink flower clusters with short stalks. It has 6 to 18 leaflets and tendrils. It can be found in nearly every hedgerow, woodland margin, roadside track and in many gardens. Try SD473765 and the Sandside orchid triangle at SD483811.