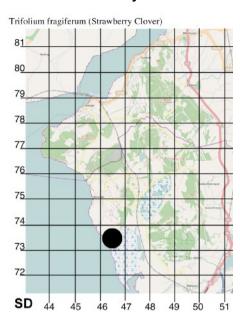

# Trifolium fragiferum - Strawberry Clover

This was recorded at the bottom of Heald Brow at SD469737 but has not been found lately. It is found elsewhere around Morecambe Bay so it may reappear. The photograph comes from a patch near Sunderland Point on the Lune estuary.