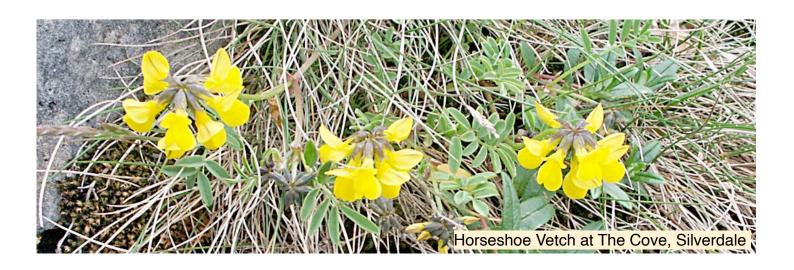

# Hippocrepis comosa - Horseshoe Vetch

This little vetch is a plant of the limestone grasslands. At first glance it can be confused with Birdsfoot Trefoil but it has pinnate leaves with between 7 to 25 leaflets. It forms mats with its runners. It can be found on the path from the Cove, Silverdale to The Lots at SD455755 and near the footpath to Hazelslack Farm at SD475788.