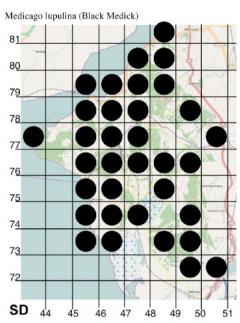

# Medicago Iupulina - Black Medick

This small prostrate annual gets its name from its black seedpods. It is very common in the area and flowers between April to September. Look near Browns Houses at SD464734 or at the Sandside orchid triangle at SDSD482811.