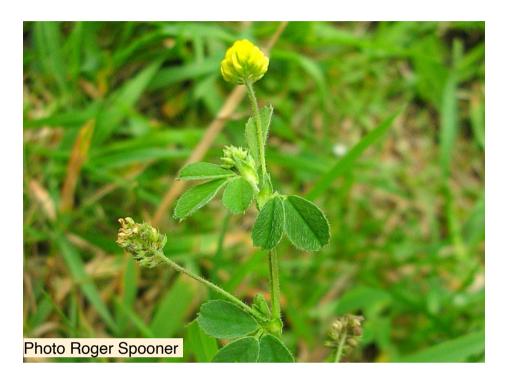

#### Trifolium arvense - Hare's-foot Clover

This attractive clover has been found in the Carr Bank/ Sandside area. It likes dry grassy habitats and as an annual/biennial it can be ephemeral and is often brought in with imported soil/ ballast. It is worth looking out for it throughout the area.