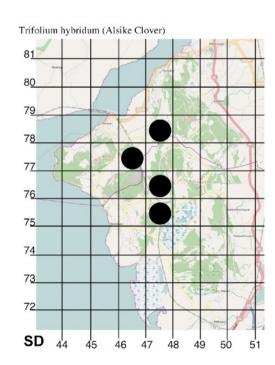

# Trifolium hybridum - Alsike Clover

This short erect perennial has been cultivated as a fodder crop for many years. Unlike White Clover, with which it is often confused, it does not root at the nodes. The lower petals can be a rosy pink. The leaves are unmarked. Look by the footpath in the field by the road at SD473781 which leads to Challon Hall Allotment.