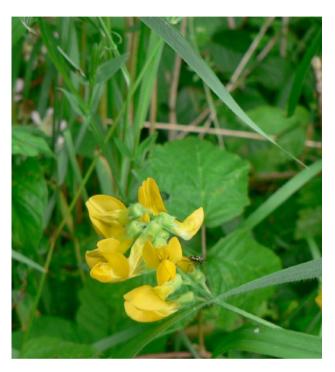

# Lathyrus pratensis - Meadow Vetchling

This bright yellow member of the pea family can be found clambering along hedgerows and among grasses. It has tendrils but only 2 pointed leaflets on each leaf. It can be found on the back path to the Lower Hide at Leighton Moss at SD489754 or in the hedge from Creep-ith-call bridge to Junction of Storth Road and Cold Well Lane at SD474781.