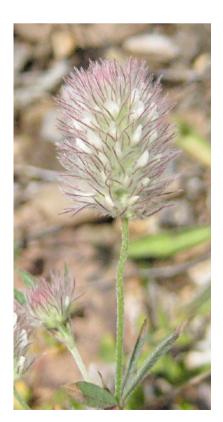

#### Trifolium arvense - Hare's-foot Clover

This attractive clover has been found in the Carr Bank/ Sandside area. It likes dry grassy habitats and as an annual/biennial it can be ephemeral and is often brought in with imported soil/ ballast. It is worth looking out for it throughout the area.