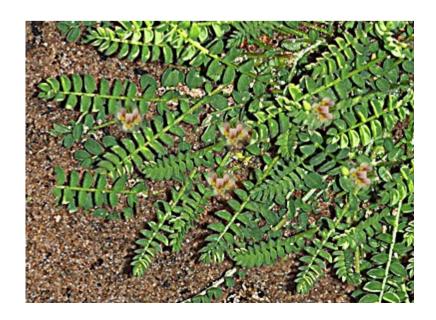

# Lathyrus pratensis - Meadow Vetchling

This bright yellow member of the pea family can be found clambering along hedgerows and among grasses. It has tendrils but only 2 pointed leaflets on each leaf. It can be found on the back path to the Lower Hide at Leighton Moss at SD489754 or in the hedge from Creep-ith-call bridge to Junction of Storth Road and Cold Well Lane at SD474781.