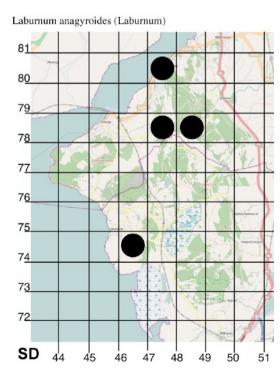

# Laburnum anagyroides - Laburnum

This beautiful tree is found in many gardens of the AONB but it has also been recorded in localities where is has obviously been naturalised. It is probably under, recorded in the wild as we only have 4 monads. There is a good specimen at SD4778 between Creep'ith'Call and Carr Bank and also at SD4674.