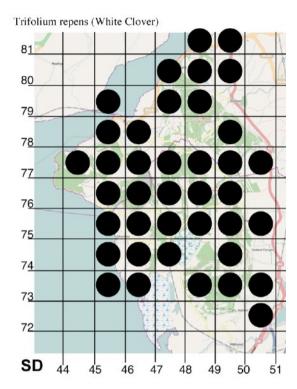

# Trifolium repens - White Clover

Another of our common clovers it can be found in most fields in the AONB and also on many grassy areas. It is probable that it is in every monad but has just been missed in those where it is not recorded.