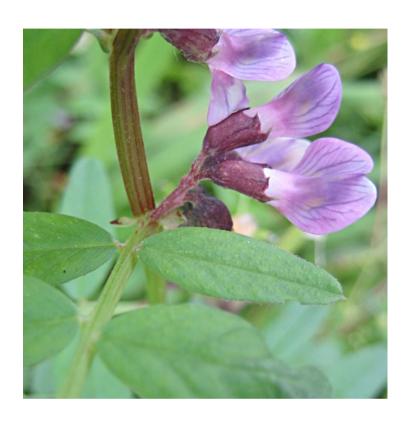

# Vicia sepium - Bush Vetch

A perennial vetch with dull purple pink flower clusters with short stalks. It has 6 to 18 leaflets and tendrils. It can be found in nearly every hedgerow, woodland margin, roadside track and in many gardens. Try SD473765 and the Sandside orchid triangle at SD483811.