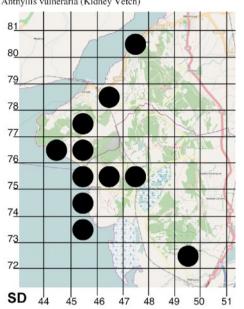

# Anthyllis vulneraria - Kidney Vetch

Often seen on the limestone grasslands of Heathwaite and at Bottoms Quarry at SD468749 and on Warton Crag at SD494725.

Anthyllis vulneraria (Kidney Vetch)